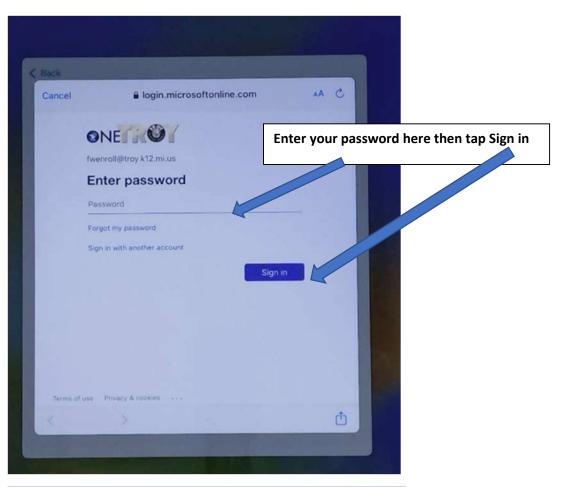

## iPad Backup, Wipe, and Restore Directions

Open Settings and confirm you are signed into your **TROY SCHOOL DISTRICT iCloud account**. Your account is your Troy School District email address and your password.







### **Minecraft Backup**













REPEAT THESE STEPS FOR EACH WORLD YOU WANT TO BACKUP!!!

### Wipe iPad (Factory Reset)



12:08 PM Wed Feb 1 중 84% ■

## **Erase This iPad**

Erasing will sign out of your Apple ID and remove your personal data, so this iPad can be safely traded in or given away.

The following items will be safely removed from this iPad:



Apps and Data 15.28 GB





# **Enroll Freshly Wiped iPad into Mosyle**





























# **Terms and Conditions**

Send by Email

#### IMPORTANT

Please read the following terms before using your iOS device. By using your iOS device, you are agreeing to be bound by the iOS Terms and Conditions. If you choose to use iCloud, you are agreeing to be bound by the iCloud Terms and Conditions.

A. iOS Terms and Conditions

#### B. iCloud Terms and Conditions

PLEASE READ THIS SOFTWARE LICENSE AGREEMENT ("LICENSE") CAREFULL BEFORE USING YOUR IOS DEVICE OR DOWNLOADING THE SOFTWARE UPDATE ACCOMPANYING THIS LICENSE. BY USING YOUR IOS DEVICE OR DOWNLOADI A SOFTWARE UPDATE, AS APPLICABLE, YOU ARE AGREEING TO BE BOUND BY THE TERMS OF THIS LICENSE.

IF YOU DO NOT AGREE TO THE TERMS OF THIS LICENSE, DO NOT USE THE IOS DEVICE OR DOWNLOAD THE SOFTWARE UPDATE. IF YOU HAVE RECENTLY PURCHASE