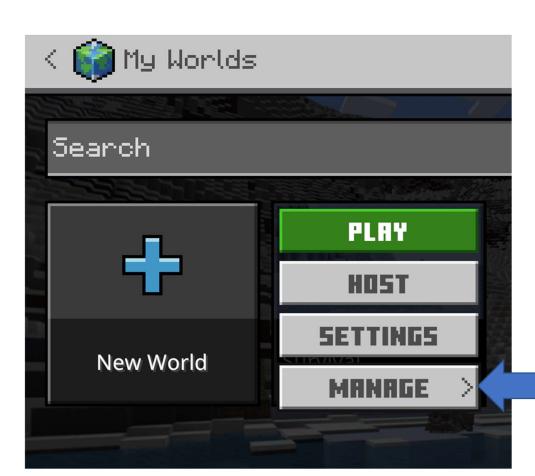

### **Minecraft Backup**

REPEAT THESE STEPS FOR EACH WORLD YOU WANT TO BACKUP!!!