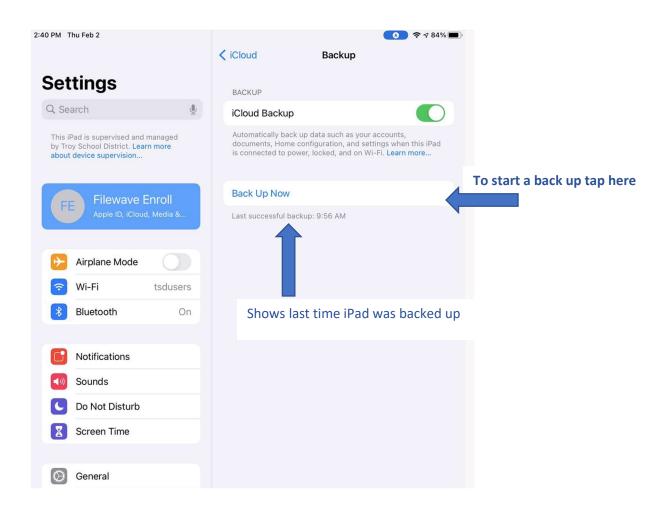

## iPad Backup, Wipe, and Restore Directions

Open Settings and confirm you are signed into your **TROY SCHOOL DISTRICT iCloud account**. Your account is your Troy School District email address and your password.