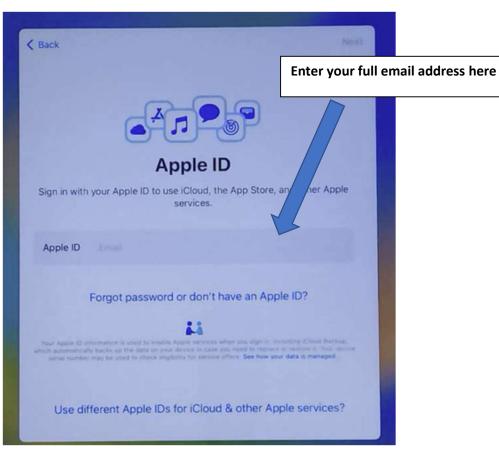

## iPad Backup, Wipe, and Restore Directions

Open Settings and confirm you are signed into your **TROY SCHOOL DISTRICT iCloud account**. Your account is your Troy School District email address and your password.