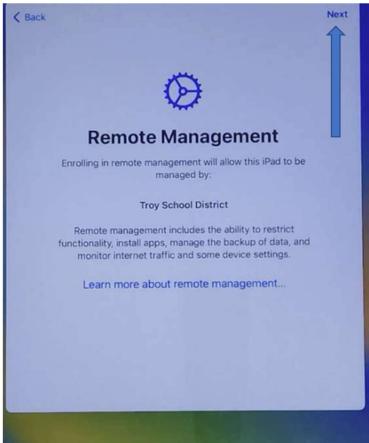

## iPad Backup, Wipe, and Restore Directions

Open Settings and confirm you are signed into your **TROY SCHOOL DISTRICT iCloud account**. Your account is your Troy School District email address and your password.







### **Minecraft Backup**













REPEAT THESE STEPS FOR EACH WORLD YOU WANT TO BACKUP!!!

### Wipe iPad (Factory Reset)



12:08 PM Wed Feb 1 중 84% ■

## **Erase This iPad**

Erasing will sign out of your Apple ID and remove your personal data, so this iPad can be safely traded in or given away.

The following items will be safely removed from this iPad:



Apps and Data 15.28 GB





# **Enroll Freshly Wiped iPad into Mosyle**





























# **Terms and Conditions**

Send by Email

#### IMPORTANT

Please read the following terms before using your iOS device. By using your iOS device, you are agreeing to be bound by the iOS Terms and Conditions. If you choose to use iCloud, you are agreeing to be bound by the iCloud Terms and Conditions.

A. iOS Terms and Conditions

#### B. iCloud Terms and Conditions

PLEASE READ THIS SOFTWARE LICENSE AGREEMENT ("LICENSE") CAREFULL BEFORE USING YOUR IOS DEVICE OR DOWNLOADING THE SOFTWARE UPDATE ACCOMPANYING THIS LICENSE. BY USING YOUR IOS DEVICE OR DOWNLOADI A SOFTWARE UPDATE, AS APPLICABLE, YOU ARE AGREEING TO BE BOUND BY THE TERMS OF THIS LICENSE.

IF YOU DO NOT AGREE TO THE TERMS OF THIS LICENSE, DO NOT USE THE IOS DEVICE OR DOWNLOAD THE SOFTWARE UPDATE. IF YOU HAVE RECENTL