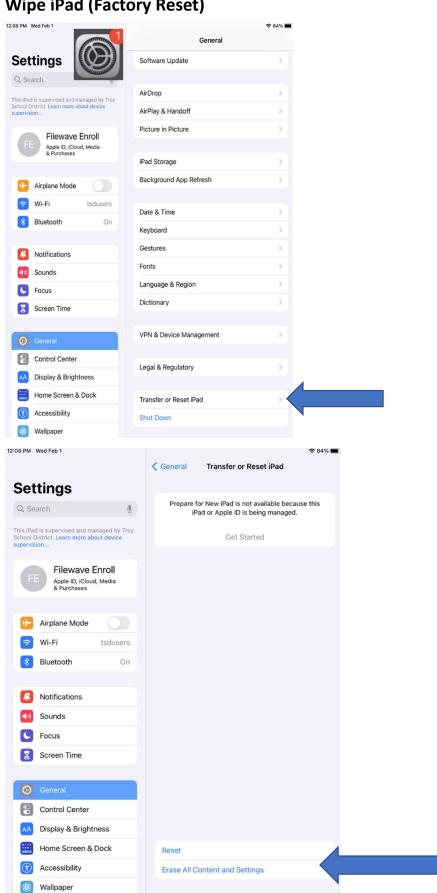

### Wipe iPad (Factory Reset)

12:08 PM Wed Feb 1 중 84% ■

## **Erase This iPad**

Erasing will sign out of your Apple ID and remove your personal data, so this iPad can be safely traded in or given away.

The following items will be safely removed from this iPad: