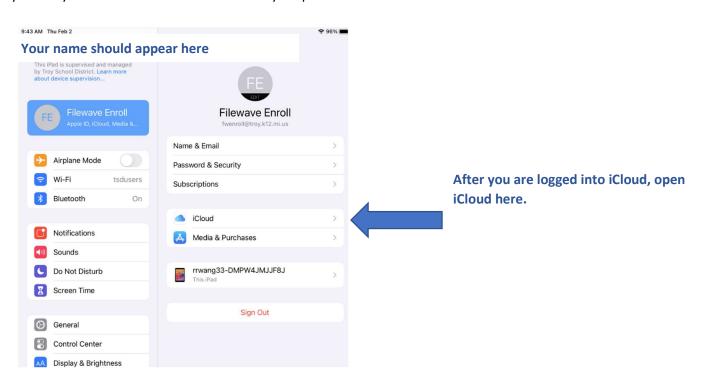

## iPad Backup, Wipe, and Restore Directions

Open Settings and confirm you are signed into your **TROY SCHOOL DISTRICT iCloud account**. Your account is your Troy School District email address and your password.