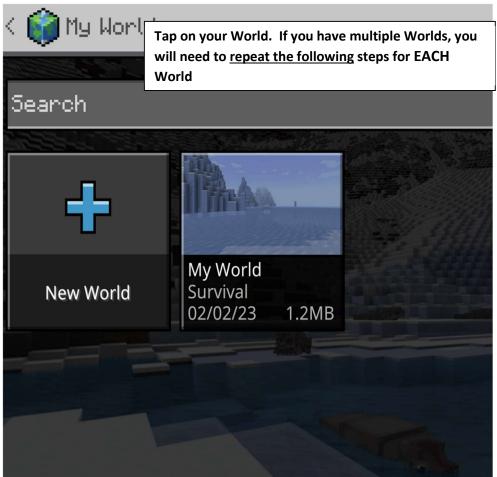

### **Minecraft Backup**

REPEAT THESE STEPS FOR EACH WORLD YOU WANT TO BACKUP!!!