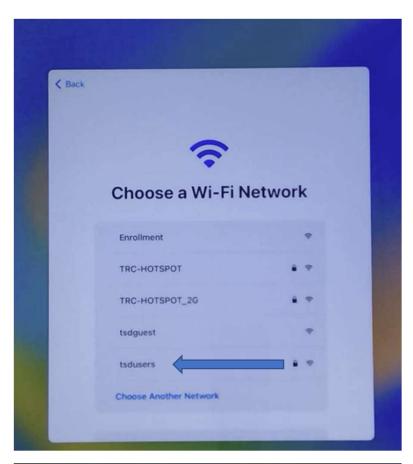

## iPad Backup, Wipe, and Restore Directions

Open Settings and confirm you are signed into your **TROY SCHOOL DISTRICT iCloud account**. Your account is your Troy School District email address and your password.







### **Minecraft Backup**













REPEAT THESE STEPS FOR EACH WORLD YOU WANT TO BACKUP!!!

### Wipe iPad (Factory Reset)



12:08 PM Wed Feb 1 중 84% ■

## **Erase This iPad**

Erasing will sign out of your Apple ID and remove your personal data, so this iPad can be safely traded in or given away.

The following items will be safely removed from this iPad:



Apps and Data 15.28 GB





# **Enroll Freshly Wiped iPad into Mosyle**





























# **Terms and Conditions**

Send by Email

#### IMPORTANT

Please read the following terms before using your iOS device. By using your iOS device, you are agreeing to be bound by the iOS Terms and Conditions. If you choose to use iCloud, you are agreeing to be bound by the iCloud Terms and Conditions.

A. iOS Terms and Conditions

#### B. iCloud Terms and Conditions

PLEASE READ THIS SOFTWARE LICENSE AGREEMENT ("LICENSE") CAREFULL BEFORE USING YOUR IOS DEVICE OR DOWNLOADING THE SOFTWARE UPDATE ACCOMPANYING THIS LICENSE. BY USING YOUR IOS DEVICE OR DOWNLOADI A SOFTWARE UPDATE, AS APPLICABLE, YOU ARE AGREEING TO BE BOUND BY THE TERMS OF THIS LICENSE.

IF YOU DO NOT AGREE TO THE TERMS OF THIS LICENSE, DO NOT USE THE IOS DEVICE OR DOWNLOAD THE SOFTWARE UPDATE. IF YOU HAVE R