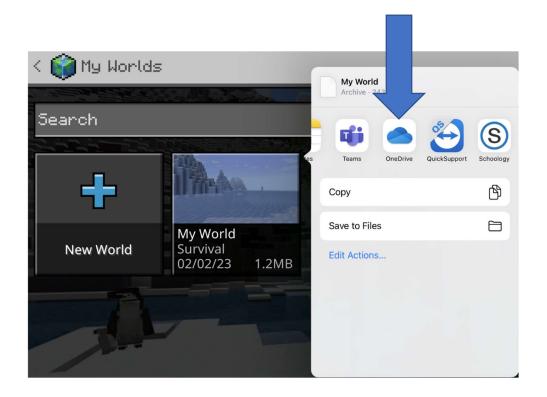

### **Minecraft Backup**

REPEAT THESE STEPS FOR EACH WORLD YOU WANT TO BACKUP!!!