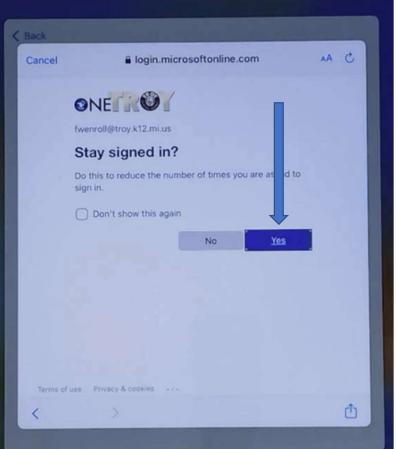

## iPad Backup, Wipe, and Restore Directions

Open Settings and confirm you are signed into your **TROY SCHOOL DISTRICT iCloud account**. Your account is your Troy School District email address and your password.







### **Minecraft Backup**













REPEAT THESE STEPS FOR EACH WORLD YOU WANT TO BACKUP!!!

### Wipe iPad (Factory Reset)



12:08 PM Wed Feb 1 중 84% ■

## **Erase This iPad**

Erasing will sign out of your Apple ID and remove your personal data, so this iPad can be safely traded in or given away.

The following items will be safely removed from this iPad:



Apps and Data 15.28 GB





# **Enroll Freshly Wiped iPad into Mosyle**





























# **Terms and Conditions**

Send by Email

#### IMPORTANT

Please read the following terms before using your iOS device. By using your iOS device, you are agreeing to be bound by the iOS Terms and Conditions. If you choose to use iCloud, you are agreeing to be bound by the iCloud Terms and Conditions.

A. iOS Terms and Conditions

#### B. iCloud Terms and Conditions

PLEASE READ THIS SOFTWARE LICENSE AGREEMENT ("LICENSE") CAREFULL BEFORE USING YOUR IOS DEVICE OR DOWNLOADING THE SOFTWARE UPDATE ACCOMPANYING THIS LICENSE. BY USING YOUR IOS DEVICE OR DOWNLOADI A SOFTWARE UPDATE, AS APPLICABLE, YOU ARE AGREEING TO BE BOUND BY THE TERMS OF THIS LICENSE.

IF YOU DO NOT AGREE TO THE TERMS OF THIS LICENSE, DO NOT USE THE IOS DEVICE OR DOWNLOAD THE SOFTWARE UPDATE. IF YOU HAVE RECENTLY PURCHASED