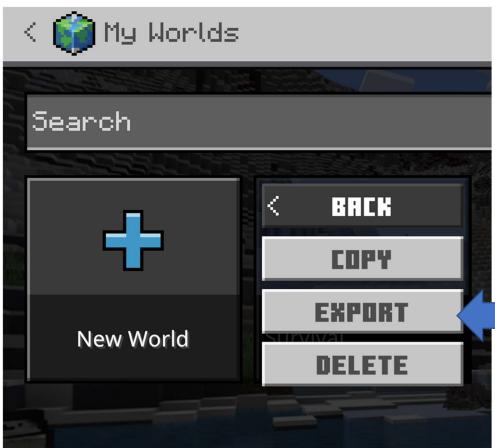

### **Minecraft Backup**

REPEAT THESE STEPS FOR EACH WORLD YOU WANT TO BACKUP!!!