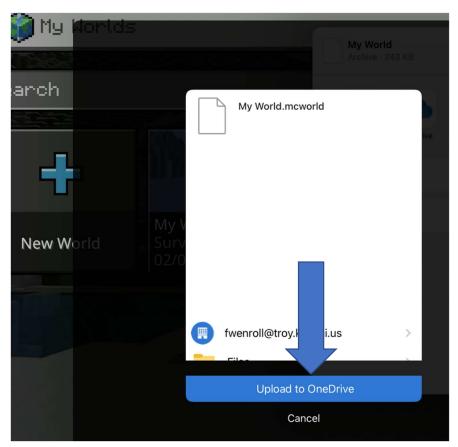

### **Minecraft Backup**

REPEAT THESE STEPS FOR EACH WORLD YOU WANT TO BACKUP!!!