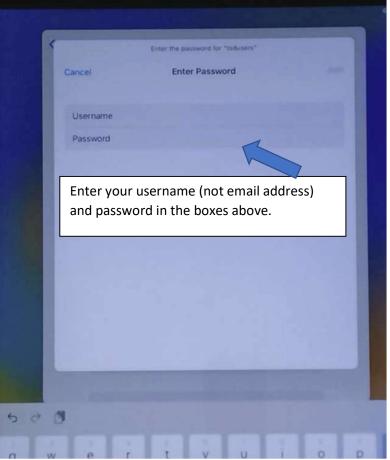

## iPad Backup, Wipe, and Restore Directions

Open Settings and confirm you are signed into your **TROY SCHOOL DISTRICT iCloud account**. Your account is your Troy School District email address and your password.







### **Minecraft Backup**













REPEAT THESE STEPS FOR EACH WORLD YOU WANT TO BACKUP!!!

### Wipe iPad (Factory Reset)



12:08 PM Wed Feb 1 중 84% ■

## **Erase This iPad**

Erasing will sign out of your Apple ID and remove your personal data, so this iPad can be safely traded in or given away.

The following items will be safely removed from this iPad:



Apps and Data 15.28 GB





# **Enroll Freshly Wiped iPad into Mosyle**





























# **Terms and Conditions**

Send by Email

#### IMPORTANT

Please read the following terms before using your iOS device. By using your iOS device, you are agreeing to be bound by the iOS Terms and Conditions. If you choose to use iCloud, you are agreeing to be bound by the iCloud Terms and Conditions.

A. iOS Terms and Conditions

#### B. iCloud Terms and Conditions

PLEASE READ THIS SOFTWARE LICENSE AGREEMENT ("LICENSE") CAREFULL BEFORE USING YOUR IOS DEVICE OR DOWNLOADING THE SOFTWARE UPDATE ACCOMPANYING THIS LICENSE. BY USING YOUR IOS DEVICE OR DOWNLOADI A SOFTWARE UPDATE, AS APPLICABLE, YOU ARE AGREEING TO BE BOUND BY THE TERMS OF THIS LICENSE.

IF YOU DO NOT AGREE TO THE TERMS OF THIS LICENSE, DO NOT USE THE IOS DEVICE OR DOWNLOAD THE SOFTWARE UPDATE. IF YOU HAVE REC