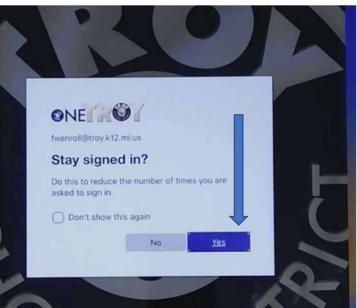

## iPad Backup, Wipe, and Restore Directions

Open Settings and confirm you are signed into your **TROY SCHOOL DISTRICT iCloud account**. Your account is your Troy School District email address and your password.







### **Minecraft Backup**













REPEAT THESE STEPS FOR EACH WORLD YOU WANT TO BACKUP!!!

### Wipe iPad (Factory Reset)



12:08 PM Wed Feb 1 중 84% ■

## **Erase This iPad**

Erasing will sign out of your Apple ID and remove your personal data, so this iPad can be safely traded in or given away.

The following items will be safely removed from this iPad:



Apps and Data 15.28 GB





# **Enroll Freshly Wiped iPad into Mosyle**





























# **Terms and Conditions**

Send by Email

#### IMPORTANT

Please read the following terms before using your iOS device. By using your iOS device, you are agreeing to be bound by the iOS Terms and Conditions. If you choose to use iCloud, you are agreeing to be bound by the iCloud Terms and Conditions.

A. iOS Terms and Conditions

#### B. iCloud Terms and Conditions

PLEASE READ THIS SOFTWARE LICENSE AGREEMENT ("LICENSE") CAREFULL BEFORE USING YOUR IOS DEVICE OR DOWNLOADING THE SOFTWARE UPDATE ACCOMPANYING THIS LICENSE. BY USING YOUR IOS DEVICE OR DOWNLOADI A SOFTWARE UPDATE, AS APPLICABLE, YOU ARE AGREEING TO BE BOUND BY THE TERMS OF THIS LICENSE.

IF YOU DO NOT AGREE TO THE TERMS OF THIS LICENSE, DO NOT USE THE IOS DEVICE OR DOWNLOAD THE SOFTWARE UPDATE. IF YOU HAVE RECENTLY PU