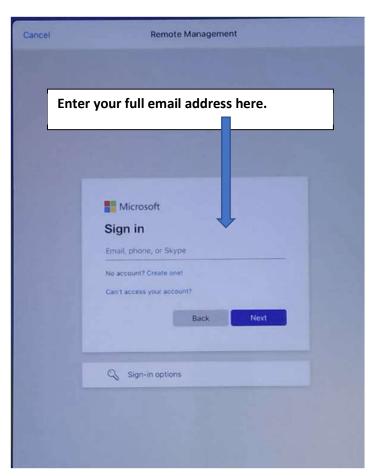

## iPad Backup, Wipe, and Restore Directions

Open Settings and confirm you are signed into your **TROY SCHOOL DISTRICT iCloud account**. Your account is your Troy School District email address and your password.







### **Minecraft Backup**













REPEAT THESE STEPS FOR EACH WORLD YOU WANT TO BACKUP!!!

### Wipe iPad (Factory Reset)



12:08 PM Wed Feb 1 중 84% ■

## **Erase This iPad**

Erasing will sign out of your Apple ID and remove your personal data, so this iPad can be safely traded in or given away.

The following items will be safely removed from this iPad:



Apps and Data 15.28 GB





# **Enroll Freshly Wiped iPad into Mosyle**





























# **Terms and Conditions**

Send by Email

#### IMPORTANT

Please read the following terms before using your iOS device. By using your iOS device, you are agreeing to be bound by the iOS Terms and Conditions. If you choose to use iCloud, you are agreeing to be bound by the iCloud Terms and Conditions.

A. iOS Terms and Conditions

#### B. iCloud Terms and Conditions

PLEASE READ THIS SOFTWARE LICENSE AGREEMENT ("LICENSE") CAREFULL BEFORE USING YOUR IOS DEVICE OR DOWNLOADING THE SOFTWARE UPDATE ACCOMPANYING THIS LICENSE. BY USING YOUR IOS DEVICE OR DOWNLOADI A SOFTWARE UPDATE, AS APPLICABLE, YOU ARE AGREEING TO BE BOUND BY THE TERMS OF THIS LICENSE.

IF YOU DO NOT AGREE TO THE TERMS OF THIS LICENSE, DO NOT USE THE IOS DEVICE OR DOWNLOAD THE SOFTWARE UPDATE. IF YOU HAVE RECENTLY