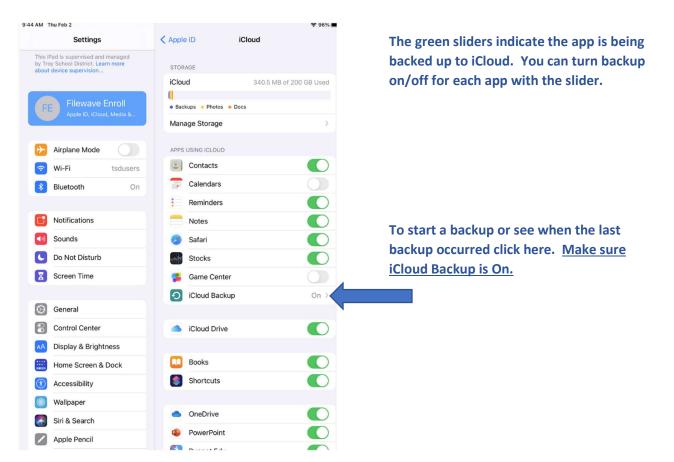

## iPad Backup, Wipe, and Restore Directions

Open Settings and confirm you are signed into your **TROY SCHOOL DISTRICT iCloud account**. Your account is your Troy School District email address and your password.