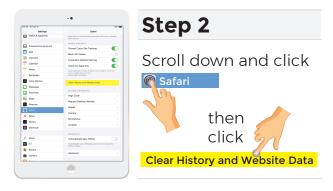

## How to Clear Your iPad Wifi History/Cache at Home

The steps below will allow you to troubleshoot connecting to websites and certain apps on your iPad from home. If you are unable to connect after following these steps, please call the **Technology Help Desk (248) 823-5092**.