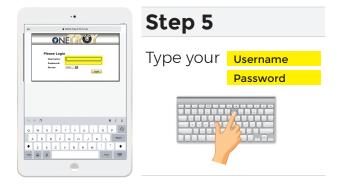

## Step 6

It may take up to 5 min for the network to accept your username and allow you to search new sites.

If the above steps do not work, please check that you are logging in with your username and not an email address. If you recently changed your password, make sure you have typed it correctly.